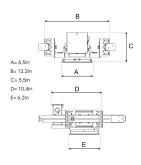

## **Technical specification**

Product Code 324-7513-20

Colour Black Control 0-10 V

CRI light colour 930 (BBBL)

Delivered lumen output Im 1880

Driver Stand alone, included

Light distribution Medium
Lightsource LED COB
Mains input voltage 120V
Measurements A 6,5
Measurements B 13,2
Measurements C 5,5
Measurements D 10.4

Mounting Recessed Position 360°/30°

Lifetime L80 B10, 50.000h
Protection For indoor use only

6,2

Sawing instructions unit inch
Sawing instructions x 5,9
Sawing instructions y 6,2
Start Time Instant
System power W 19
Unit inch

Measurements E