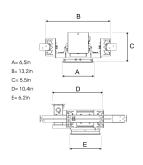

## **Technical specification**

Product Code 324-7512-30

Colour Grey
Control 0-10 V

CRI light colour 930 (BBBL)

Delivered lumen output Im 1880

Driver Stand alone, included

Light distribution Spot
Lightsource LED COB
Mains input voltage 120V
Measurements A 6,5
Measurements B 13,2
Measurements C 5,5

Measurements D 10,4
Measurements E 6,2
Mounting Recessed

Position 360°/30°

Lifetime L80 B10, 50.000h
Protection For indoor use only

Sawing instructions unit inch
Sawing instructions x 5,9
Sawing instructions y 6,2
Start Time Instant
System power W 19
Unit inch