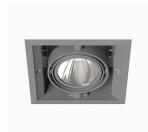

## Opus 1 NA 2000, 930 (BBBL), Spot, Grey

- Product is title 24 compatible
- Discrete and clean-looking ceiling
- Swivel the light up to 30° in any direction
- Available in white, black and grey