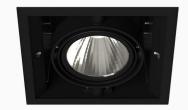

## Opus 1 NA 2000, 930 (BBBL), Spot, Grey

- Product is title 24 compatible
- Discrete and clean-looking ceiling
- Swivel the light up to 30° in any direction
- Available in white, black and grey