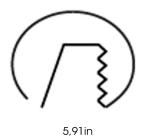

Measurements A14,6Measurements B10,6Measurements C5,5Measurements D6,2Measurements E13,4

Mounting Recessed Position Fixed

Lifetime L80 B10, 50.000h
Protection For indoor use only

Sawing instructions diameter 5,91
Sawing instructions unit inch
Start Time Instant
System power W 35
Unit inch