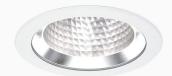

## Titan L NA 4000, 930 (BBBL), Flood, White

- Product is title 24 compatible
- Discrete and clean-looking ceiling
- Low glare, comfortable light
- Available in various sizes and lumen packages
- Available in white, black and grey