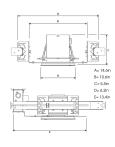

Measurements A14,6Measurements B10,6Measurements C5,5Measurements D6,2Measurements E13,4

Mounting Recessed Position Fixed

Lifetime L80 B10, 50.000h
Protection For indoor use only

Sawing instructions diameter 5,91
Sawing instructions unit inch
Start Time Instant
System power W 35
Unit inch