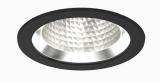

## TITAN L NA 4000, 930 (BBBL), MEDIUM, WHITE

- Product is title 24 compatible
- Discrete and clean-looking ceiling
- Low glare, comfortable light
- Available in various sizes and lumen packages
- Available in white, black and grey