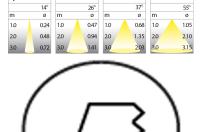

## **TECHNICAL SPECIFICATION**

**Product Code** 292-7509-10 Colour White Control 0-10 V CRI light colour 930 (BBBL) Delivered lumen output Im 3850

Stand alone, included Driver

Light distribution Medium Lightsource LED COB 120-277V Mains input voltage Measurements A 14,6 Measurements B 10,6

Measurements C 5,5 Measurements D 6,2 Measurements E 13.4

Mounting Recessed Position Fixed Lifetime L80 B10, 50.000h

For indoor use only Sawing instructions diameter 5,91 Sawing instructions unit inch Start Time Instant System power W 35 Unit