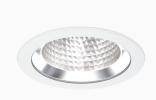

## TITAN L NA 4000, 930 (BBBL), MEDIUM, WHITE

- Product is title 24 compatible
- Discrete and clean-looking ceiling
- Low glare, comfortable light
- Available in various sizes and lumen packages
- Available in white, black and grey