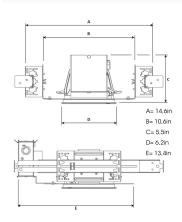

## **TECHNICAL SPECIFICATION**

**Product Code** 292-7509-10 Colour White Control 0-10 V CRI light colour 930 (BBBL) Delivered lumen output Im 3850

Stand alone, included Driver

Light distribution Medium Lightsource LED COB 120-277V Mains input voltage Measurements A 14,6 Measurements B 10,6

Measurements C 5,5 Measurements D 6,2 Measurements E 13.4

Mounting Recessed Position Fixed Lifetime L80 B10, 50.000h

For indoor use only Sawing instructions diameter 5,91 Sawing instructions unit inch Start Time Instant System power W 35 Unit