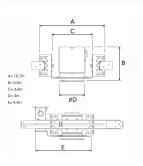

## **Technical specification**

Product Code 308-7502-30

Colour Grey
Control 0-10 V
CRI light colour 930 (BBBL)

Delivered lumen output Im 1400

Driver Stand alone, included

Light distribution Flood
Lightsource LED COB
Mains input voltage 120-277V
Massuraments A 10.7

Measurements A 10,7
Measurements B 5,5
Measurements C 6,6
Measurements D 4
Measurements E 9,4

Mounting Recessed Position Fixed

Lifetime L80 B10, 50.000h
Protection For indoor use only

Sawing instructions diameter 3,62
Sawing instructions unit inch
Start Time Instant
System power W 12
Unit inch