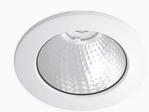

## Titan mini NA 1500, 930 (BBBL), Flood, Grey

- Product is title 24 compatible
- Discrete and clean-looking ceiling
- Available in various sizes and lumen packages
- Available in white, black and grey