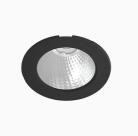

## Titan mini NA 1500, 930 (BBBL), Flood, Black

- Product is title 24 compatible
- Discrete and clean-looking ceiling
- Available in various sizes and lumen packages
- Available in white, black and grey