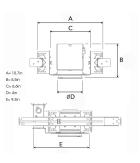

## **Technical specification**

**Product Code** Colour Control CRI light colour Delivered lumen output Im Driver Light distribution Lightsource Mains input voltage Measurements A Measurements B Measurements C Measurements D Measurements E Mounting Position Lifetime Protection Sawing instructions diameter Sawing instructions unit Start Time System power W Unit

308-7502-20 Black 0-10 V 930 (BBBL) 1400 Stand alone, included Flood LED COB 120-277V 10.7 5,5 6,6 4 9,4 Recessed Fixed L80 B10, 50.000h For indoor use only 3,62 inch Instant 12 inch

3,62in

ITAB Lighting Europe, Asia, Middle East Phone: +46 910 733 790 info@nordiclight.se ITAB Lighting North America Phone: +1 614 421 8419 na@nordiclight.se Please note that this product sheet is for a specific product and colour. The pictures may show examples of other available colours