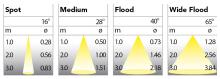

308-7502-20 Black 0-10 V 930 (BBBL) 1400 Stand alone, included Flood LED COB 120-277V 10.7 5,5 6,6 4 9,4 Recessed Fixed L80 B10, 50.000h For indoor use only 3,62 inch Instant 12 inch

3,62in

ITAB Lighting Europe, Asia, Middle East Phone: +46 910 733 790 info@nordiclight.se ITAB Lighting North America Phone: +1 614 421 8419 na@nordiclight.se Please note that this product sheet is for a specific product and colour. The pictures may show examples of other available colours