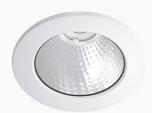

## Titan mini NA 1500, 930 (BBBL), Flood, Black

- Product is title 24 compatible
- Discrete and clean-looking ceiling
- Available in various sizes and lumen packages
- Available in white, black and grey