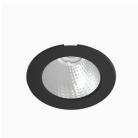

## Titan mini NA 1500, 930 (BBBL), Medium, Grey

- Product is title 24 compatible
- Discrete and clean-looking ceiling
- Available in various sizes and lumen packages
- Available in white, black and grey