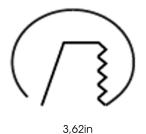

Measurements A10,7Measurements B5,5Measurements C6,6Measurements D4Measurements E9,4

Mounting Recessed Position Fixed

Lifetime L80 B10, 50.000h
Protection For indoor use only

Sawing instructions diameter 3,62
Sawing instructions unit inch
Start Time Instant
System power W 12
Unit inch