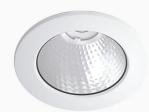

## Titan mini NA 1500, 930 (BBBL), Medium, Grey

- Product is title 24 compatible
- Discrete and clean-looking ceiling
- Available in various sizes and lumen packages
- Available in white, black and grey