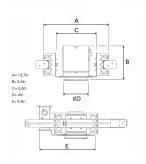

Measurements A10,7Measurements B5,5Measurements C6,6Measurements D4Measurements E9,4

Mounting Recessed Position Fixed

Lifetime L80 B10, 50.000h
Protection For indoor use only

Sawing instructions diameter 3,62
Sawing instructions unit inch
Start Time Instant
System power W 12
Unit inch