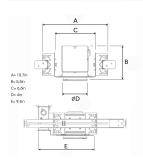

Measurements A 10,7
Measurements B 5,5
Measurements C 6,6
Measurements D 4
Measurements E 9,4

Mounting Recessed Position Fixed

Lifetime L80 B10, 50.000h
Protection For indoor use only

Sawing instructions diameter 3,62
Sawing instructions unit inch
Start Time Instant
System power W 12
Unit inch