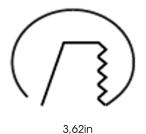

Measurements A 10,7
Measurements B 5,5
Measurements C 6,6
Measurements D 4
Measurements E 9,4

Mounting Recessed Position Fixed

Lifetime L80 B10, 50.000h
Protection For indoor use only

Sawing instructions diameter 3,62
Sawing instructions unit inch
Start Time Instant
System power W 12
Unit inch