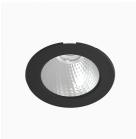

## Titan mini NA 1500, 930 (BBBL), Spot, Black

- Product is title 24 compatible
- Discrete and clean-looking ceiling
- Available in various sizes and lumen packages
- Available in white, black and grey

## **Technical specification**

Product Code 308-7500-20

Colour Black
Control 0-10 V
CRI light colour 930 (BBBL)

Delivered lumen output lm 1400

Driver Stand alone, included

Light distribution Spot
Lightsource LED COB
Mains input voltage 120-277V