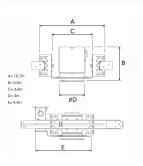

Measurements A 10,7
Measurements B 5,5
Measurements C 6,6
Measurements D 4
Measurements E 9,4

Mounting Recessed Position Fixed

Lifetime L80 B10, 50.000h
Protection For indoor use only

Sawing instructions diameter 3,62
Sawing instructions unit inch
Start Time Instant
System power W 12
Unit inch