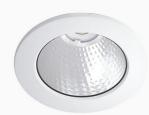

## Titan mini NA 1500, 930 (BBBL), Spot, Black

- Product is title 24 compatible
- Discrete and clean-looking ceiling
- Available in various sizes and lumen packages
- Available in white, black and grey

## **Technical specification**

Product Code 308-7500-20

Colour Black
Control 0-10 V
CRI light colour 930 (BBBL)

Delivered lumen output lm 1400

Driver Stand alone, included

Light distribution Spot
Lightsource LED COB
Mains input voltage 120-277V