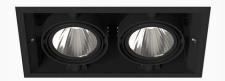

## Opus 2 NA 1500, 930 (BBBL), Spot, Grey

- Product is title 24 compatible
- Discrete and clean-looking ceiling
- Swivel the light up to 30° in any direction
- Available in white, black and grey

## **Technical specification**

Product Code 324-7521-30

Colour Grey
Control 0-10 V

CRI light colour 930 (BBBL)
Delivered lumen output Im 2 x 1450

Driver Stand alone, included

Light distribution Spot
Lightsource LED COB
Mains input voltage 120V
Measurements A 11
Measurements B 17,6