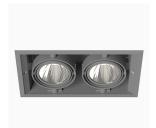

## Opus 2 NA 1500, 930 (BBBL), Spot, Grey

- Product is title 24 compatible
- Discrete and clean-looking ceiling
- Swivel the light up to 30° in any direction
- Available in white, black and grey

## **Technical specification**

Product Code 324-7521-30

Colour Grey
Control 0-10 V

CRI light colour 930 (BBBL)
Delivered lumen output Im 2 x 1450

Driver Stand alone, included

Light distribution Spot
Lightsource LED COB
Mains input voltage 120V
Measurements A 11
Measurements B 17,6