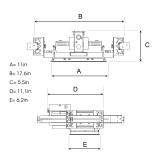

## **Technical specification**

Product Code 324-7521-30

Colour Grey
Control 0-10 V

CRI light colour 930 (BBBL)
Delivered lumen output Im 2 x 1450

Driver Stand alone, included

Light distribution Spot
Lightsource LED COB
Mains input voltage 120V
Measurements A 11
Measurements B 17,6

Measurements C 5,5

Measurements D 11,1

Measurements E 6,2

Mounting Recessed

Position 360°/30°
Lifetime L80 B10, 50.000h
Protection For indoor use only

Sawing instructions unit inch
Sawing instructions x 5,9
Sawing instructions y 10,7
Start Time Instant
System power W 2 x 13
Unit inch