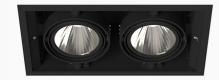

## Opus 2 NA 1500, 930 (BBBL), Spot, Black

- Product is title 24 compatible
- Discrete and clean-looking ceiling
- Swivel the light up to 30° in any direction
- Available in white, black and grey