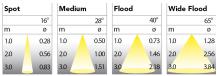

324-7521-20 Black 0-10 V 930 (BBBL) 2 x 1450 Stand alone, included Spot LED COB 120V 11 17,6 5,5 11.1 6,2 Recessed 360°/30° L80 B10, 50.000h For indoor use only inch 5.9 10,7 Instant 2 x 13 inch

5,9 x 10,7in