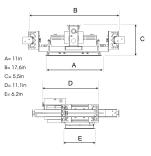

## **Technical specification**

**Product Code** Colour Control CRI light colour Delivered lumen output Im Driver Light distribution Lightsource Mains input voltage Measurements A Measurements B Measurements C Measurements D Measurements E Mounting Position Lifetime Protection Sawing instructions unit Sawing instructions x Sawing instructions y Start Time System power W Unit

324-7521-20 Black 0-10 V 930 (BBBL) 2 x 1450 Stand alone, included Spot LED COB 120V 11 17,6 5,5 11.1 6,2 Recessed 360°/30° L80 B10, 50.000h For indoor use only inch 5.9 10,7 Instant 2 x 13 inch

5,9 x 10,7in