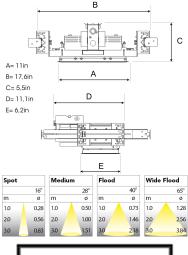

## **TECHNICAL SPECIFICATION**

Product Code 324-7521-10
Colour White
Control 0-10 V
CRI light colour 930 (BBBL)
Delivered lumen output Im 2 x 1450

Driver Stand alone, included

Light distribution Spot Lightsource LED COB 120V Mains input voltage Measurements A 11 Measurements B 17,6 Measurements C 5.5 Measurements D 11,1 Measurements E 6,2

Mounting Recessed Position 360°/30°

Lifetime L80 B10, 50.000h
Protection For indoor use only

Sawing instructions unit inch
Sawing instructions x 5,9
Sawing instructions y 10,7
Start Time Instant
System power W 2 x 13
Unit inch

5,9 x 10,7in