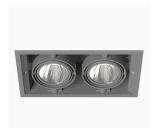

## **Opus 2 NA 2000, 930 (BBBL), Flood, Grey**

- Product is title 24 compatible
- Discrete and clean-looking ceiling
- Swivel the light up to 30° in any direction
- Available in white, black and grey