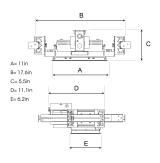

## **Technical specification**

Product Code 324-7532-30

Colour Grey
Control 0-10 V

CRI light colour 930 (BBBL)
Delivered lumen output Im 2 x 1880

Driver Stand alone, included

Light distribution Flood
Lightsource LED COB
Mains input voltage 120V
Measurements A 11
Measurements B 17,6
Measurements C 5,5
Measurements D 11.1

Mounting Recessed Position 360°/30°

Lifetime L80 B10, 50.000h
Protection For indoor use only

6,2

Sawing instructions unit inch
Sawing instructions x 5,9
Sawing instructions y 10,7
Start Time Instant
System power W 2x19
Unit inch

Measurements E