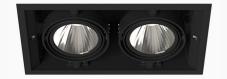

## **Opus 2 NA 2000, 930 (BBBL), Flood, Grey**

- Product is title 24 compatible
- Discrete and clean-looking ceiling
- Swivel the light up to 30° in any direction
- Available in white, black and grey