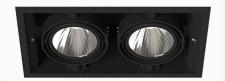

## Opus 2 NA 2000, 930 (BBBL), Flood, Black

- Product is title 24 compatible
- Discrete and clean-looking ceiling
- Swivel the light up to 30° in any direction
- Available in white, black and grey