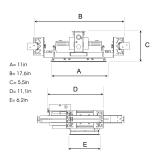

## **Technical specification**

Product Code 324-7532-20

Colour Black Control 0-10 V

CRI light colour 930 (BBBL)
Delivered lumen output Im 2 x 1880

Driver Stand alone, included

Light distribution Flood
Lightsource LED COB
Mains input voltage 120V
Measurements A 11
Measurements B 17,6
Measurements C 5,5
Measurements D 11.1

Mounting Recessed Position 360°/30°

Lifetime L80 B10, 50.000h
Protection For indoor use only

6,2

Sawing instructions unit inch
Sawing instructions x 5,9
Sawing instructions y 10,7
Start Time Instant
System power W 2x19
Unit inch

Measurements E