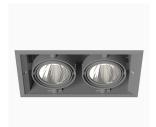

## Opus 2 NA 2000, 930 (BBBL), Flood, Black

- Product is title 24 compatible
- Discrete and clean-looking ceiling
- Swivel the light up to 30° in any direction
- Available in white, black and grey