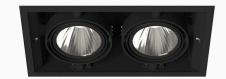

## Opus 2 NA 2000, 930 (BBBL), Medium, Grey

- ✓ Product is title 24 compatible
- Discrete and clean-looking ceiling
- Swivel the light up to 30° in any direction
- Available in white, black and grey