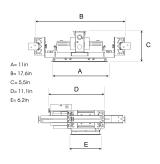

## **Technical specification**

Product Code 324-7531-30

Colour Grey
Control 0-10 V

CRI light colour 930 (BBBL)
Delivered lumen output Im 2 x 1880

Driver Stand alone, included

Light distribution Medium
Lightsource LED COB
Mains input voltage 120V
Measurements A 11
Measurements B 17,6
Measurements C 5,5
Measurements D 11,1

Mounting Recessed Position 360°/30°

Lifetime L80 B10, 50.000h
Protection For indoor use only

6,2

Sawing instructions unit inch
Sawing instructions x 5,9
Sawing instructions y 10,7
Start Time Instant
System power W 2x19
Unit inch

Measurements E