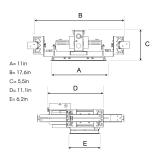

## **Technical specification**

Product Code 324-7530-30

Colour Grey
Control 0-10 V

CRI light colour 930 (BBBL)
Delivered lumen output Im 2 x 1880

Driver Stand alone, included

Light distribution Spot
Lightsource LED COB
Mains input voltage 120V
Measurements A 11
Measurements B 17,6
Measurements C 5,5
Measurements D 11.1

Measurements E 6,2

Mounting Recessed

Position 360°/30°

Lifetime L80 B10, 50.000h
Protection For indoor use only

Sawing instructions unit inch
Sawing instructions x 5,9
Sawing instructions y 10,7
Start Time Instant
System power W 2x19
Unit inch