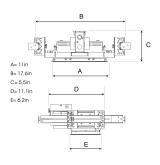

## **Technical specification**

Product Code 324-7530-10

Colour White Control 0-10 V

CRI light colour 930 (BBBL)
Delivered lumen output Im 2 x 1880

Driver Stand alone, included

Light distribution Spot
Lightsource LED COB
Mains input voltage 120V
Measurements A 11
Measurements B 17,6

Measurements C5,5Measurements D11,1Measurements E6,2MountingRecessed

Lifetime L80 B10, 50.000h
Protection For indoor use only

360°/30°

Sawing instructions unit inch
Sawing instructions x 5,9
Sawing instructions y 10,7
Start Time Instant
System power W 2x19
Unit inch