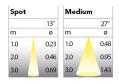

## **Technical specification**

Product Code 317-7501-30

Colour Grey
Control 0-10 V

CRI light colour 930 (BBBL)

Delivered lumen output lm 800

Driver Stand alone, included

Light distribution Medium
Lightsource LED COB
Mains input voltage 120-277V