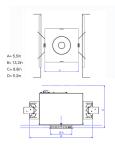

317-7501-20 Black 0-10 V 930 (BBBL) 800 Stand alone, included Medium LED COB 120-277V 5.5 13,2 8,8 9.2 Recessed 360°/20° L80 B10, 50.000h For indoor use only 4,5 inch Instant 15,9 inch

4,5in

ITAB Lighting Europe, Asia, Middle East Phone: +46 910 733 790 info@nordiclight.se ITAB Lighting North America Phone: +1 614 421 8419 na@nordiclight.se Please note that this product sheet is for a specific product and colour. The pictures may show examples of other available colours