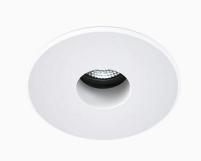

## Ray NA 1000, 930 (BBBL), Medium, Black

- Product is title 24 compatible
- Discreet, calm and clean-looking ceiling
- Available in white, black and grey