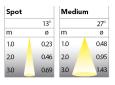

317-7501-20 Black 0-10 V 930 (BBBL) 800 Stand alone, included Medium LED COB 120-277V 5.5 13,2 8,8 9.2 Recessed 360°/20° L80 B10, 50.000h For indoor use only 4,5 inch Instant 15,9 inch

4,5in

ITAB Lighting Europe, Asia, Middle East Phone: +46 910 733 790 info@nordiclight.se ITAB Lighting North America Phone: +1 614 421 8419 na@nordiclight.se Please note that this product sheet is for a specific product and colour. The pictures may show examples of other available colours