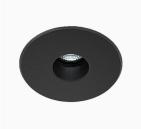

## Ray NA 1000, 930 (BBBL), Medium, Black

- Product is title 24 compatible
- Discreet, calm and clean-looking ceiling
- Available in white, black and grey