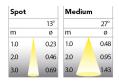

## **Technical specification**

Product Code 317-7501-10
Colour White
Control 0-10 V
CRI light colour 930 (BBBL)

Delivered lumen output Im 800

Driver Stand alone, included

Light distribution Medium
Lightsource LED COB
Mains input voltage 120-277V