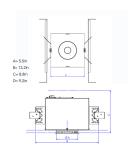

Measurements A5,5Measurements B13,2Measurements C8,8Measurements D9,2

Mounting Recessed Position 360°/20°

Lifetime L80 B10, 50.000h
Protection For indoor use only

Sawing instructions diameter 4,5
Sawing instructions unit inch
Start Time Instant
System power W 15,9
Unit inch