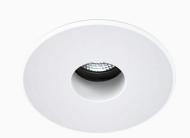

## Ray NA 1000, 930 (BBBL), Medium, White

- Product is title 24 compatible
- Discreet, calm and clean-looking ceiling
- Available in white, black and grey