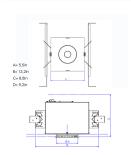

Measurements A5,5Measurements B13,2Measurements C8,8Measurements D9,2

Mounting Recessed Position 360°/20°

Lifetime L80 B10, 50.000h
Protection For indoor use only

Sawing instructions diameter 4,5
Sawing instructions unit inch
Start Time Instant
System power W 15,9
Unit inch