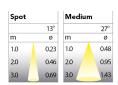

## **Technical specification**

Product Code 371-7500-30

Colour Grey
Control 0-10 V

CRI light colour 930 (BBBL)

Delivered lumen output lm 800

Driver Stand alone, included

Light distribution Spot
Lightsource LED COB
Mains input voltage 120-277V