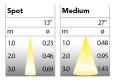

317-7500-20 Black 0-10 V 930 (BBBL) 800 Stand alone, included Spot LED COB 120-277V 5.5 13,2 8,8 9.2 Recessed 360°/20° L80 B10, 50.000h For indoor use only 4,5 inch Instant 15,9 inch

4,5in

ITAB Lighting Europe, Asia, Middle East Phone: +46 910 733 790 info@nordiclight.se ITAB Lighting North America Phone: +1 614 421 8419 na@nordiclight.se Please note that this product sheet is for a specific product and colour. The pictures may show examples of other available colours