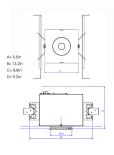

317-7500-20 Black 0-10 V 930 (BBBL) 800 Stand alone, included Spot LED COB 120-277V 5.5 13,2 8,8 9.2 Recessed 360°/20° L80 B10, 50.000h For indoor use only 4,5 inch Instant 15,9 inch

4,5in

ITAB Lighting Europe, Asia, Middle East Phone: +46 910 733 790 info@nordiclight.se ITAB Lighting North America Phone: +1 614 421 8419 na@nordiclight.se Please note that this product sheet is for a specific product and colour. The pictures may show examples of other available colours