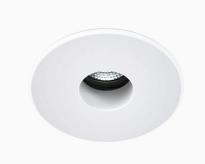

## Ray NA 1000, 930 (BBBL), Spot, Black

- Product is title 24 compatible
- Oiscreet, calm and clean-looking ceiling
- Available in white, black and grey