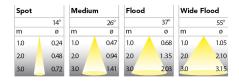

271-512-30 Grev On/off 930 (BBBL) 3700 Stand alone, included Е Flood LED COB 220-240 V 144 90 Recessed Fixed L80 B10, 50.000h IP20/IP44 with front glass. IP20 without front glass 128 Instant 29.4 mm 0,55