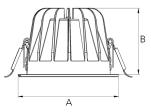

271-512-30 Grev On/off 930 (BBBL) 3700 Stand alone, included Е Flood LED COB 220-240 V 144 90 Recessed Fixed L80 B10, 50.000h IP20/IP44 with front glass. IP20 without front glass 128 Instant 29.4 mm 0,55