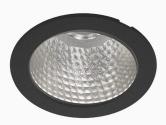

## Titan 4000, 930 (BBBL), Flood w/ glass, Grey

ITAB

- Discrete and clean looking ceiling
- Available in various sizes and lumen packages
- Tool free installation
  - Available in white, black and grey