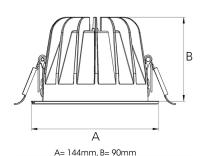

Measurements A 144
Measurements B 90

Mounting Recessed Position Fixed

Lifetime L80 B10, 50.000h

Protection IP20/IP44 with front glass. IP20

128

without front glass

Sawing instructions diameter

Start Time Instant
System power W 30,1
Unit mm
Weight 0,55