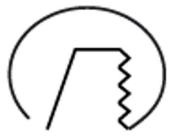

Measurements A 144
Measurements B 90

Mounting Recessed Position Fixed

Lifetime L80 B10, 50.000h

Protection IP20/IP44 with front glass. IP20

128

without front glass

Sawing instructions diameter

Start Time Instant
System power W 30,1
Unit mm
Weight 0,55