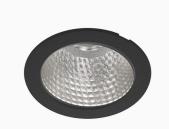

## TITAN 4000, 930 (BBBL), FLOOD W/ GLASS, BLACK

- ✓ Discrete and clean looking ceiling
- Available in various sizes and lumen packages
- ✓ Tool free installation
- ✓ Available in white, black and grey

## **TECHNICAL SPECIFICATION**

Product Code 271-512-20
Colour Black
Control On/off
CRI light colour 930 (BBBL)

Delivered lumen output lm 3766

Driver Stand alone, included

EEI E

Light distribution Flood
Lightsource LED COB
Mains input voltage 220-240 V