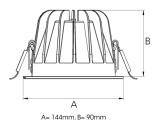

Measurements A 144
Measurements B 90

Mounting Recessed
Position Fixed

Lifetime L80 B10, 50.000h

Protection IP20/IP44 with front glass. IP20

without front glass

Sawing instructions diameter 128
Start Time Instant

System power W 21,1 Unit mm Weight 0,55

| Spot |      | Medium |      | Flood |      | Wide Flood |      |
|------|------|--------|------|-------|------|------------|------|
|      | 14°  |        | 26°  |       | 37°  |            | 55°  |
| m    | Ø    | m      | Ø    | m     | Ø    | m          | Ø    |
| 1.0  | 0.24 | 1.0    | 0.47 | 1.0   | 0.68 | 1.0        | 1.05 |
| 2.0  | 0.48 | 2.0    | 0.94 | 2.0   | 1.35 | 2.0        | 2.10 |
| 3.0  | 0.72 | 3.0    | 1.41 | 3.0   | 2.03 | 3.0        | 3.15 |