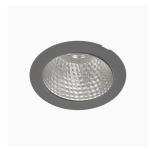

## Titan 3000, 930 (BBBL), Flood w/ glass, Grey

- Discrete and clean looking ceiling
- Available in various sizes and lumen packages
- ▼ Tool free installation
- Available in white, black and grey

## **Technical specification**

Product Code 271-502-30
Colour Grey
Control On/off
CRI light colour 930 (BBBL)

Delivered lumen output lm 2800

Driver Stand alone, included

EEI E

Light distribution Flood
Lightsource LED COB
Mains input voltage 220-240 V