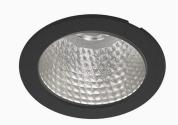

## Titan 3000, 930 (BBBL), Flood w/ glass, Grey

- Discrete and clean looking ceiling
- Available in various sizes and lumen packages
- ▼ Tool free installation
- Available in white, black and grey

## **Technical specification**

Product Code 271-502-30
Colour Grey
Control On/off
CRI light colour 930 (BBBL)

Delivered lumen output lm 2800

Driver Stand alone, included

EEI E

Light distribution Flood
Lightsource LED COB
Mains input voltage 220-240 V