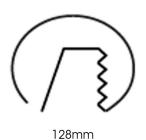

Measurements A 144
Measurements B 90

Mounting Recessed
Position Fixed

Lifetime L80 B10, 50.000h

Protection IP20/IP44 with front glass. IP20

without front glass

Sawing instructions diameter 128
Start Time Instant