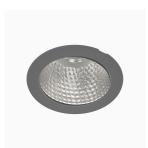

## Titan 3000, 930 (BBBL), Flood w/ glass, Black

- Discrete and clean looking ceiling
- Available in various sizes and lumen packages
- ▼ Tool free installation
- Available in white, black and grey