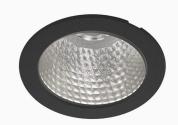

## Titan 3000, 930 (BBBL), Flood w/ glass, Black

- Discrete and clean looking ceiling
- Available in various sizes and lumen packages
- ▼ Tool free installation
- Available in white, black and grey