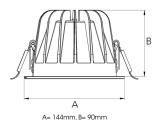

Measurements A 144
Measurements B 90

Mounting Recessed
Position Fixed

Lifetime L80 B10, 50.000h

Protection IP20/IP44 with front glass. IP20

without front glass

Sawing instructions diameter 128
Start Time Instant
System power W 21,1
Unit mm
Weight 0,55