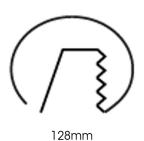

Measurements A 144
Measurements B 90

Mounting Recessed
Position Fixed

Lifetime L80 B10, 50.000h

Protection IP20/IP44 with front glass. IP20

without front glass

Sawing instructions diameter 128
Start Time Instant
System power W 21,1
Unit mm
Weight 0,55